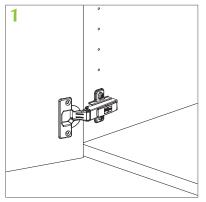

## **Assembly:**

Alfa Video

Table to determinate the number of the add-on needed according to the dimension and the weight of the door.

| Door dimensions |        |           |
|-----------------|--------|-----------|
| Width           | Height | Thickness |
| 450             | 600    | 18        |
| 350             | 700    | 18        |
| 400             | 700    | 18        |
| 450             | 700    | 18        |
| 500             | 700    | 18        |
| 600             | 700    | 18        |
| 400             | 1200   | 18        |
| 450             | 1200   | 18        |
| 500             | 1200   | 18        |
| 600             | 1200   | 18        |
| 400             | 2100   | 18        |
| 450             | 2100   | 18        |
|                 |        |           |

#### **Technical specifications:**

- SlowMotion Alfa device for controlled closing door system
- Add-on application for Optima Click and MS Slide-On hinge series with crank 0/8/15 and angles
- Easy assembling with a clip, no tools required
- Damper strength adjustable to control different door sizes and heights
- With standard door only one SlowMotion Alfa device required