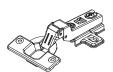

### **OPTIMA CLICK**

CRANK 0 CRANK 8 CRANK 15 ANGLE 30° ANGLE 45° ANGLE 90°

**MS SLIDE-ON** 

CRANK 0

CRANK 8

CRANK 15

To allow the ALFA device assembling, the hinge box needs to be adapted. The codes of the related compatible hinges is identified with the letter "A" in 12th position. (Example: 51XSH505000A000)

## Ideal assembly:

The SlowMotion Alfa damper must be preferably fitted on the bottom hinge.