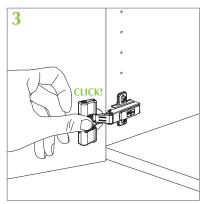

#### **Technical specifications:**

- SlowMotion Alfa device for controlled closing door system
- Add-on application for Optima Click and MS Slide-On hinge series with crank 0/8/15 and angles
- Easy assembling with a clip, no tools required
- Damper strength adjustable to control different door sizes and heights
- With standard door only one SlowMotion Alfa device required

## **Assembly:**

Alfa Video

Table to determinate the number of the add-on needed according to the dimension and the weight of the door.

| Door dimensions |        |           |
|-----------------|--------|-----------|
| Width           | Height | Thickness |
| 450             | 600    | 18        |
| 350             | 700    | 18        |
| 400             | 700    | 18        |
| 450             | 700    | 18        |
| 500             | 700    | 18        |
| 600             | 700    | 18        |
| 400             | 1200   | 18        |
| 450             | 1200   | 18        |
| 500             | 1200   | 18        |
| 600             | 1200   | 18        |
| 400             | 2100   | 18        |
| 450             | 2100   | 18        |
|                 |        |           |