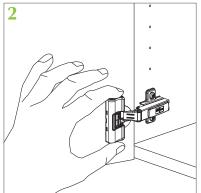

#### **Technical specifications:**

- SlowMotion Alfa device for controlled closing door system
- Add-on application for Optima Click and MS Slide-On hinge series with crank 0/8/15 and angles
- Easy assembling with a clip, no tools required
- Damper strength adjustable to control different door sizes and heights
- With standard door only one SlowMotion Alfa device required

## **Assembly:**

Alfa Video

Table to determinate the number of the add-on needed according to the dimension and the weight of the door.

| Door dimensions |        |           |
|-----------------|--------|-----------|
| Width           | Height | Thickness |
| 450             | 600    | 18        |
| 350             | 700    | 18        |
| 400             | 700    | 18        |
| 450             | 700    | 18        |
| 500             | 700    | 18        |
| 600             | 700    | 18        |
| 400             | 1200   | 18        |
| 450             | 1200   | 18        |
| 500             | 1200   | 18        |
| 600             | 1200   | 18        |
| 400             | 2100   | 18        |
| 450             | 2100   | 18        |
|                 |        |           |