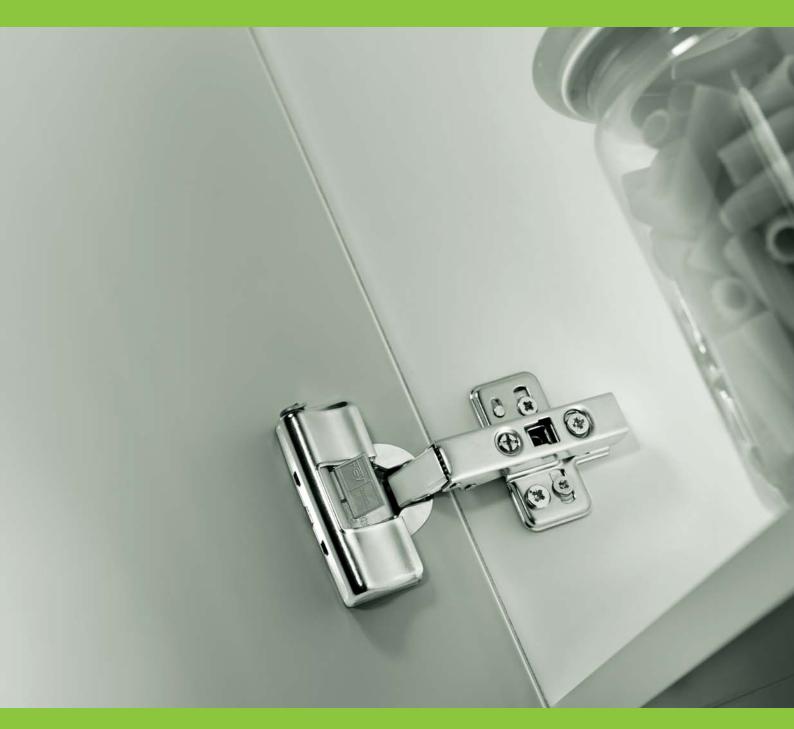

# SlowMotion Alfa

SlowMotion Alfa is an easy to use hinge box based add-on damper available for Optima Click and MS Slide-On hinges. It is very easy to fix with a click and covers all hinge versions of the range. (For the 175° hinges, see the SlowMotion Delta solution). Damping is realised by an hydraulic piston sliding in the damper housing. It is a simple and efficient solution to confer quality in showroom and at home.

#### **Technical specifications:**

- SlowMotion Alfa device for controlled closing door system
- Add-on application for Optima Click and MS Slide-On hinge series with crank 0/8/15 and angles
- Easy assembling with a clip, no tools required
- Damper strength adjustable to control different door sizes and heights
- With standard door only one SlowMotion Alfa device required

#### **SLOWMOTION ALFA DAMPER**

Code

59.0620.05.000A000

Description

SlowMotion Alfa

**Packing** 

125 pieces