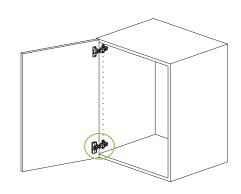

## Ideal assembly:

The SlowMotion Alfa damper must be preferably fitted on the bottom hinge.