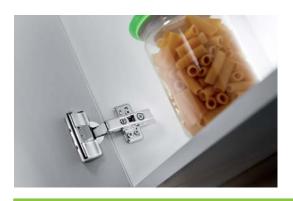

# SlowMotion Alfa

SlowMotion Alfa is an easy to use hinge box based add-on damper available for Optima Click and MS Slide-On hinges. It is very easy to fix with a click and covers all hinge versions of the range. (For the 175° hinges, see the SlowMotion Delta solution). Damping is realised by an hydraulic piston sliding in the damper housing. It is a simple and efficient solution to confer quality in showroom and at home.

It is quick to fix in the production line and a perfect retro-fit solution in flat pack and DIY environment.

Alfa Video

#### **Technical specifications:**

- SlowMotion Alfa device for controlled closing door system
- Add-on application for Optima Click and MS Slide-On hinge series with crank 0/8/15 and angles
- Easy assembling with a clip, no tools required
- Damper strength adjustable to control different door sizes and heights
- With standard door only one SlowMotion Alfa device required